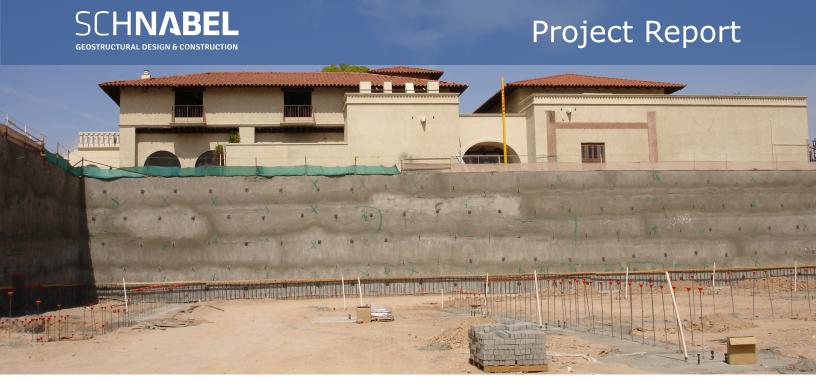

## **MONTELUCIA RESORT - PARADISE VALLEY, ARIZONA**

High end spa retreats need to provide a lot of parking while preserving the surrounding landscape. To accomplish this, Schnabel designed and constructed an excavation support system to accomodate multi-levels of underground parking that maximized convenience for the owner and minimized the impact on the environment. Schnabel provided both temporary and permanent soil nail walls for the excavation and also managed the installation of the permanent shotcrete wall for the underground garage.